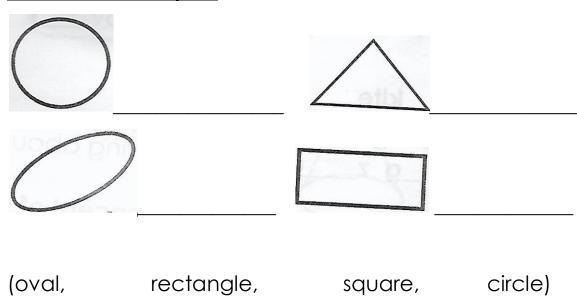

| Br             | other is    | iı  | n the garden.  |
|               |                | >           |     | _ the compound |
|               | (sweeping,     | digging,    |     |                |
|               |                |             |     |                |

## 12. <u>Read and draw.</u>

| These are two dolls. | I have a big bag.  |
|----------------------|--------------------|
|                      |                    |
|                      |                    |
|                      |                    |
| lere is a dress.     | She has two balls. |
|                      |                    |
|                      |                    |
|                      |                    |
|                      |                    |

## 13. <u>Name these shapes.</u>