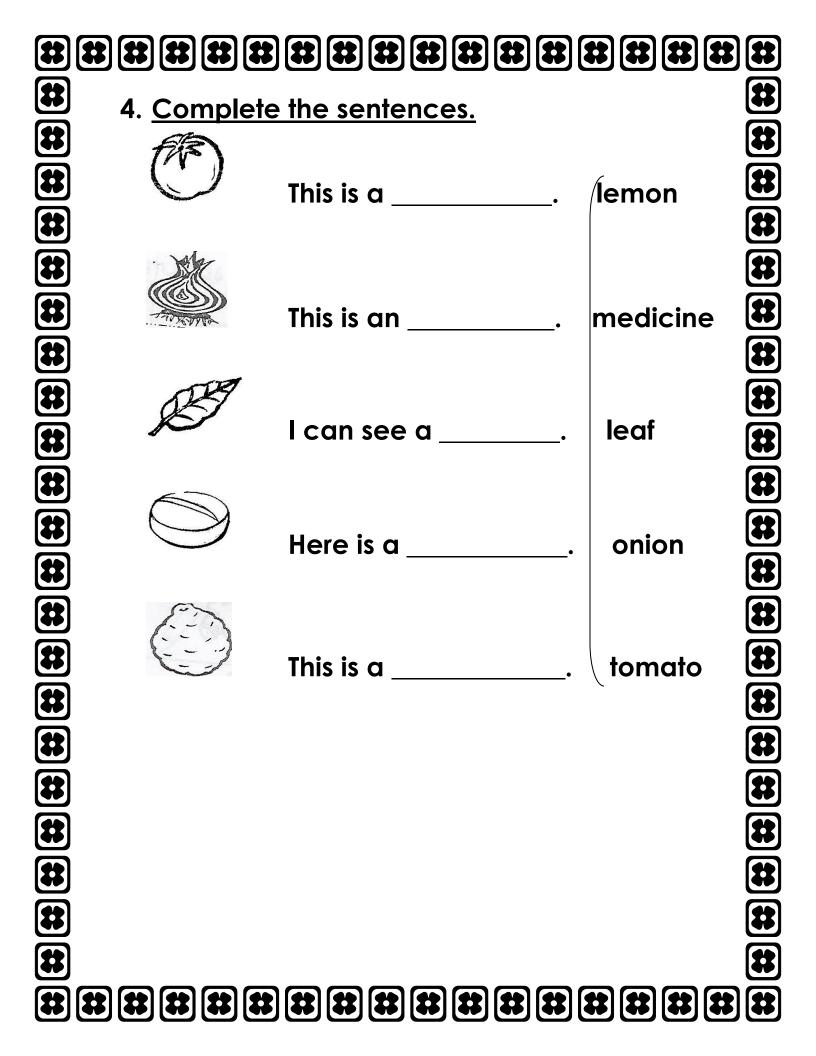

|   |
|   | School:                              |   |
|   | 1. Match correctly and write.        |   |
| * | pin                                  | * |
|   |                                      |   |
|   | razorblade razorblade                | * |
|   | razorblade <u>razorblade</u>         |   |
|   |                                      |   |
|   | nail                                 |   |
|   |                                      |   |
|   |                                      |   |
|   | pencil                               |   |
|   |                                      | * |
|   | stone                                | * |
|   | stick                                |   |
|   |                                      |   |
|   |                                      |   |





|   |                   | <u>y body parts do you have?</u> | Ξ           |  |  |  |
|---|-------------------|----------------------------------|-------------|--|--|--|
|   | l have <u>one</u> | <u>e</u> head.                   |             |  |  |  |
|   |                   |                                  |             |  |  |  |
| * | l have            | eyes.                            | <b>\$</b>   |  |  |  |
| * |                   |                                  | <b>#</b>    |  |  |  |
|   | I have            | nose.                            | $\equiv$    |  |  |  |
| * |                   |                                  | *           |  |  |  |
|   | I have            | ears                             |             |  |  |  |
| * |                   |