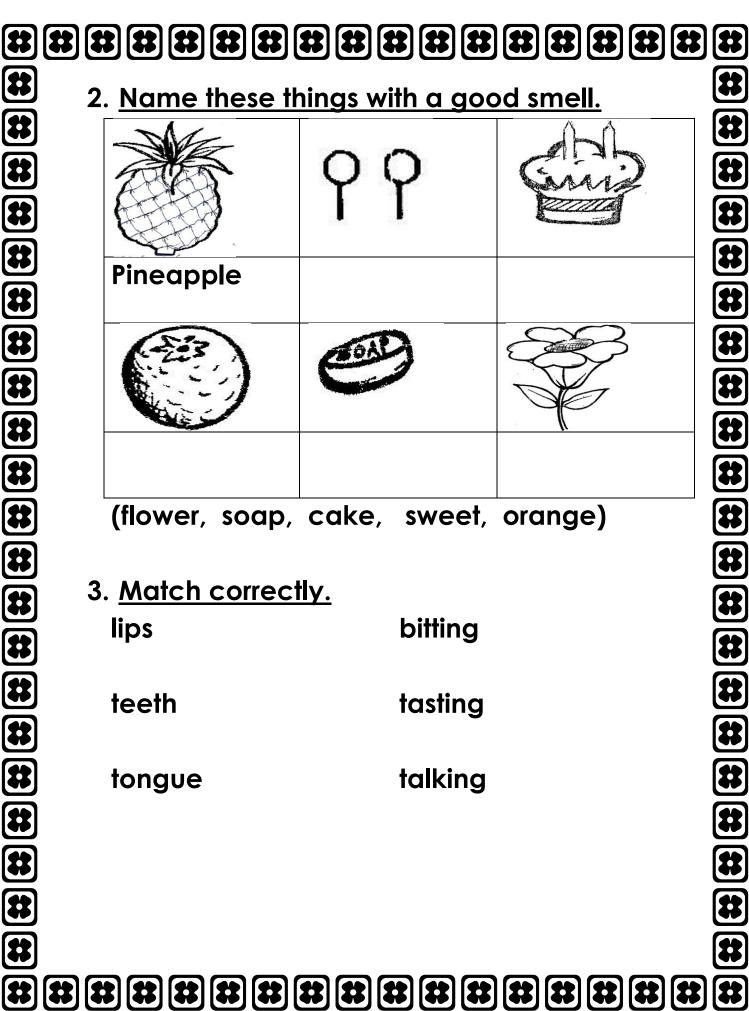

|   |
|   | School:                              |   |
|   | 1. Match correctly and write.        |   |
| * | pin                                  | * |
|   |                                      |   |
|   | razorblade razorblade                | * |
|   | razorblade <u>razorblade</u>         |   |
|   |                                      |   |
|   | nail                                 |   |
|   |                                      |   |
|   |                                      |   |
|   | pencil                               |   |
|   |                                      | * |
|   | stone                                | * |
|   | stick                                |   |
|   |                                      |   |
|   |                                      |   |





|   |                   | <u>y body parts do you have?</u> | Ξ           |  |  |  |
|---|-------------------|----------------------------------|-------------|--|--|--|
|   | l have <u>one</u> | <u>e</u> head.                   |             |  |  |  |
|   |                   |                                  |             |  |  |  |
| * | l have            | eyes.                            | <b>\$</b>   |  |  |  |
| * |                   |                                  | <b>#</b>    |  |  |  |
|   | I have            | nose.                            | $\equiv$    |  |  |  |
| * |                   |                                  | *           |  |  |  |
|   | I have            | ears                             |             |  |  |  |
| * |                   |