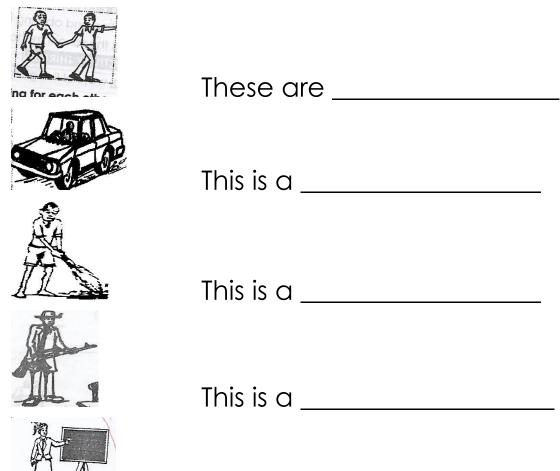

2. Fill in the missing letters.

3. Complete these sentences for the people we share with at school.

This is a \_\_\_\_\_

| This is a |  |  |
|-----------|--|--|
|           |  |  |
|           |  |  |
|           |  |  |
|           |  |  |

This is a \_\_\_\_\_

driver, cleaner, policeman, teacher, cook, mother, children

END.