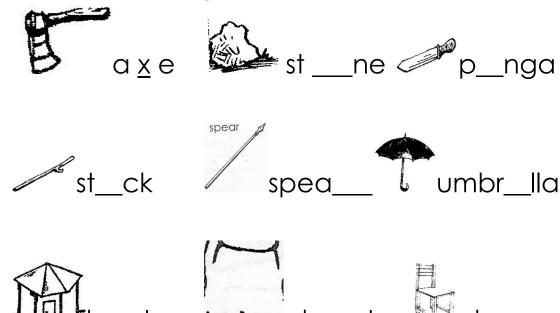

2. Fill in the missing letters.

3. Complete these sentences for the people we share with at school.

This is a \_\_\_\_\_

| This is a |  |  |
|-----------|--|--|
|           |  |  |
|           |  |  |
|           |  |  |
|           |  |  |